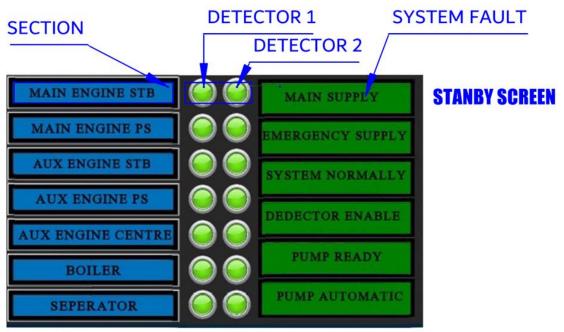

#### 4. USAGE

Indication Panels shows status of system. Screen shots given below from "AL30-506 LCD INDICATION PANEL" cell's meanings on the panel.

FIG T4.1 INDICATION PANEL STAND BY SCREEN

FIG T4.2 SYSTEM FAULT SCREEN