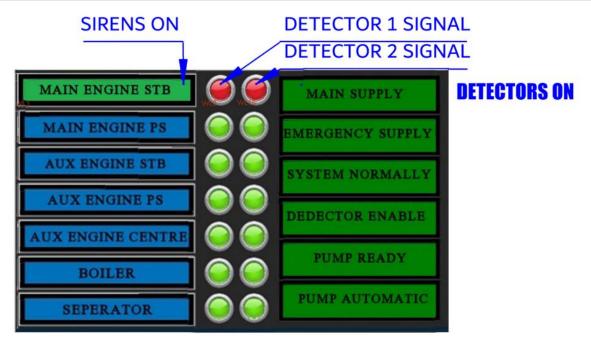

FIG T4.3 FLAME AND SMOKE DETECTED

FIG T4.4 ONE OR TWO OF THE DETECTORS FAULT

FIG T4.5 VALVES ON, EXTINGUIS SEQUINCE BEGIN

FIG T4.6 DISABLED DETECTORS

IF NOT NECCESSERY PLEASE DO NOT ISOLATE ANY DETECTOR. BE SURE THAT DETECTOR IS ON AGAIN