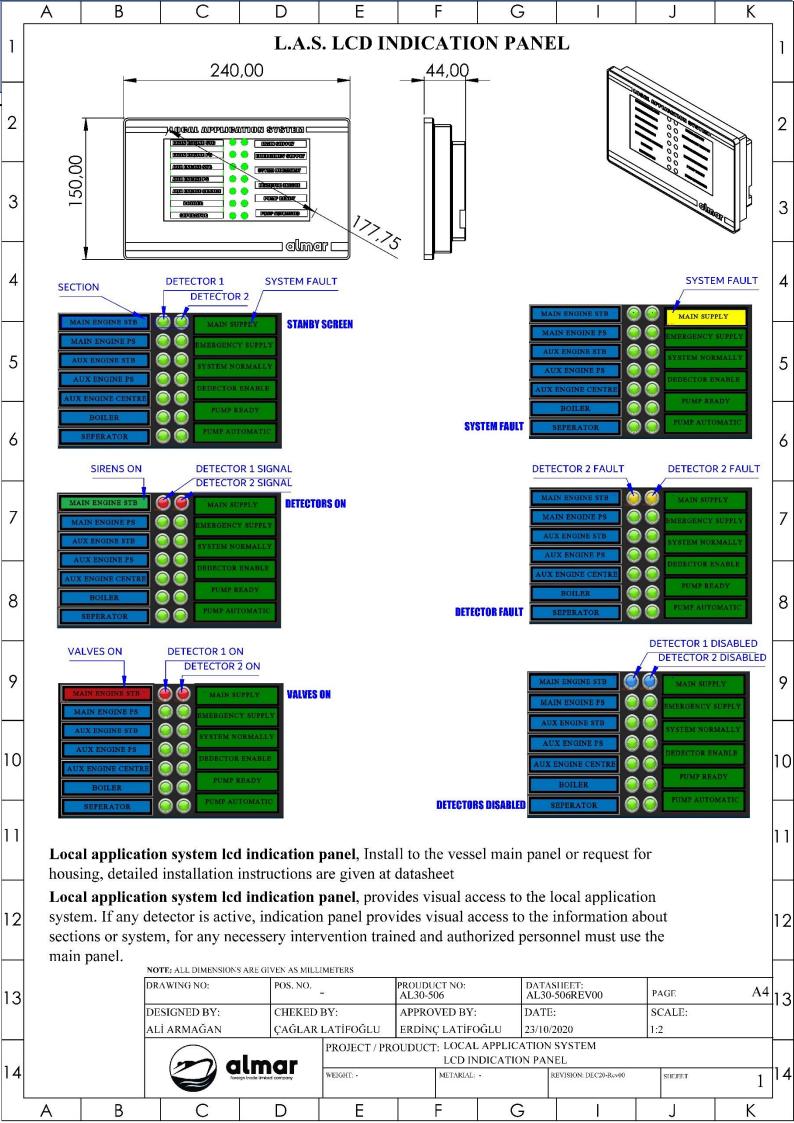

#### 1. GENERAL&APPLICATION

**Local application system led indication panel**(**AL30-506**), provides visual access to the local application system. If any detector is active, indication panel provides visual access to the information about sections or system, for any necessery intervention trained and authorized personnel must use the main panel.FIG 1.2.

## 2. INSTALLATION

Local application system led indication panel (AL30-506), Install to the vessel main panel or request for housing.

#### 4. USAGE

Indication Panels shows status of system. Screen shots given below from "AL30-506 LCD INDICATION PANEL" cell's meanings on the panel.

FIG T4.1 INDICATION PANEL STAND BY SCREEN

FIG T4.2 SYSTEM FAULT SCREEN

FIG T4.3 FLAME AND SMOKE DETECTED

FIG T4.4 ONE OR TWO OF THE DETECTORS FAULT

FIG T4.5 VALVES ON, EXTINGUIS SEQUINCE BEGIN

FIG T4.6 DISABLED DETECTORS

IF NOT NECCESSERY PLEASE DO NOT ISOLATE ANY DETECTOR. BE SURE THAT DETECTOR IS ON AGAIN