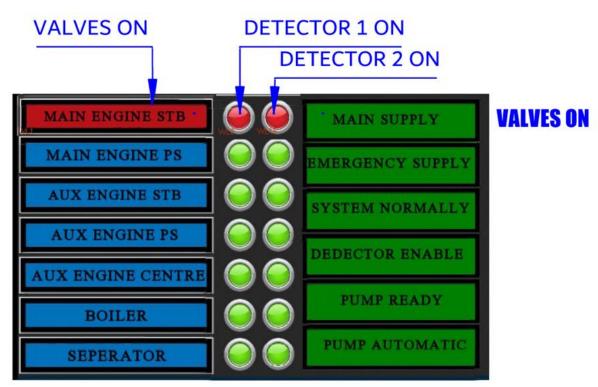

FIG T4.3 FLAME AND SMOKE DETECTED

FIG T4.4 ONE OR TWO OF THE DETECTORS FAULT

FIG T4.5 VALVES ON, EXTINGUIS SEQUINCE BEGIN

FIG T4.6 DISABLED DETECTORS

IF NOT NECCESSERY PLEASE DO NOT ISOLATE ANY DETECTOR. BE SURE THAT DETECTOR IS ON AGAIN