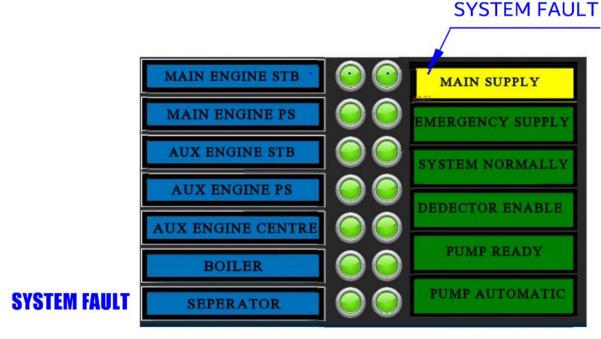

#### 4. USAGE

Indication Panels shows status of system. Screen shots given below from "AL30-506 LCD INDICATION PANEL" cell's meanings on the panel.

FIG T4.1 INDICATION PANEL STAND BY SCREEN

FIG T4.2 SYSTEM FAULT SCREEN