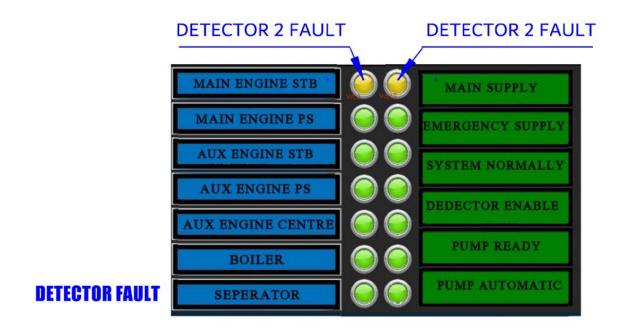

FIG T4.3 FLAME AND SMOKE DETECTED

FIG T4.4 ONE OR TWO OF THE DETECTORS FAULT

FIG T4.5 VALVES ON, EXTINGUIS SEQUINCE BEGIN

FIG T4.6 DISABLED DETECTORS

IF NOT NECCESSERY PLEASE DO NOT ISOLATE ANY DETECTOR. BE SURE THAT DETECTOR IS ON AGAIN