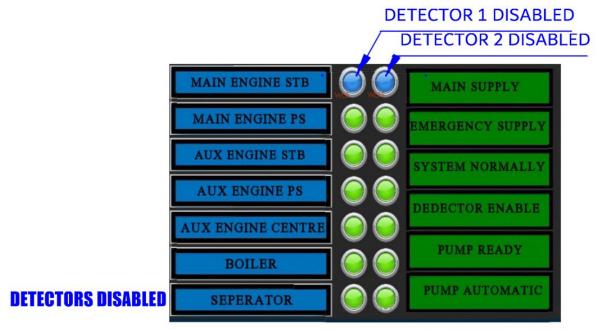

FIG T4.3 FLAME AND SMOKE DETECTED

FIG T4.4 ONE OR TWO OF THE DETECTORS FAULT

FIG T4.5 VALVES ON, EXTINGUIS SEQUINCE BEGIN

FIG T4.6 DISABLED DETECTORS

IF NOT NECCESSERY PLEASE DO NOT ISOLATE ANY DETECTOR. BE SURE THAT DETECTOR IS ON AGAIN