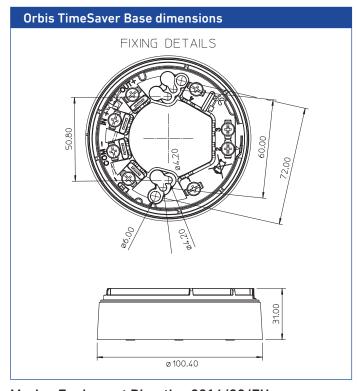

- · Grouped terminals to make wiring easy
- · Multiple fixing centres
- LED alignment mark
- · Cable stripping guide

## Marine Equipment Directive 2014/90/EU

The Orbis Marine TimeSaver Base complies with the essential requirements of the Marine Equipment Directive 2014/90/EU.