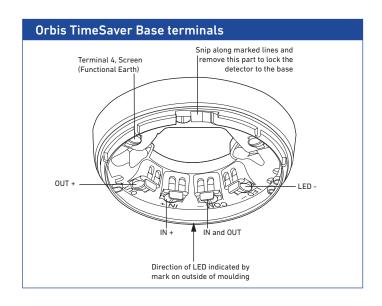

If it is required that all detectors are fitted with their LEDs facing the same direction, the bases must be fitted to the ceiling observing the marking on the exterior which indicates the position of the LED.

- · Grouped terminals to make wiring easy
- · Multiple fixing centres
- LED alignment mark
- · Cable stripping guide