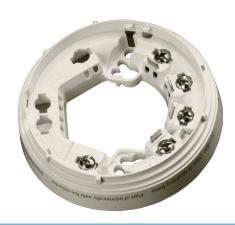

## **Product information**

The Orbis Intrinsically Safe (I.S.) TimeSaver Base has been designed to make installation fast and simple.

The terminal screws are captive screws and will not fall out of the terminals. The base is supplied with the screws unscrewed in order to avoid unnecessary work for the installer.

- · Grouped terminals to make wiring easy
- · Multiple fixing centres
- LED alignment mark
- · Cable stripping guide