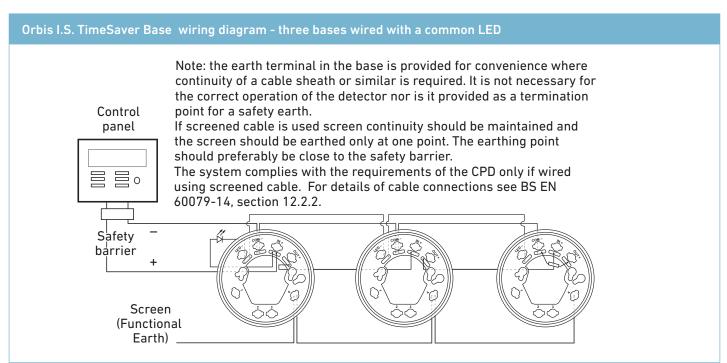

## **Product information**

The Orbis Intrinsically Safe (I.S.) TimeSaver Base has been designed to make installation fast and simple.

The terminal screws are captive screws and will not fall out of the terminals. The base is supplied with the screws unscrewed in order to avoid unnecessary work for the installer.

If it is required that all detectors are fitted with their LEDs facing the same direction, the bases must be fitted to the ceiling observing the marking on the exterior which indicates the position of the LED.

- · Grouped terminals to make wiring easy
- · Multiple fixing centres
- LED alignment mark
- · Cable stripping guide

## Marine Equipment Directive 2014/90/EU

The Orbis I.S. TimeSaver Base complies with the essential requirements of the Marine Equipment Directive 2014/90/EU.