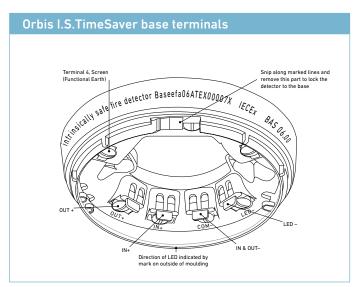

## **Product information**

The Orbis Intrinsically Safe (I.S.) TimeSaver Base has been designed to make installation fast and simple.

The terminal screws are captive screws and will not fall out of the terminals. The base is supplied with the screws unscrewed in order to avoid unnecessary work for the installer.

If it is required that all detectors are fitted with their LEDs facing the same direction, the bases must be fitted to the ceiling observing the marking on the exterior which indicates the position of the LED.

- · Grouped terminals to make wiring easy
- · Multiple fixing centres
- LED alignment mark
- · Cable stripping guide