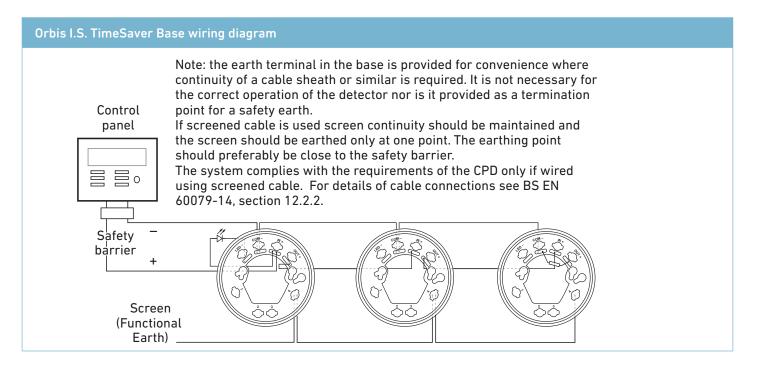

## **Product information**

The Orbis Intrinsically Safe (I.S.) TimeSaver Base has been designed to make installation fast and simple.

The terminal screws are captive screws and will not fall out of the terminals. The base is supplied with the screws unscrewed in order to avoid unnecessary work for the installer.

If it is required that all detectors are fitted with their LEDs facing the same direction, the bases must be fitted to the ceiling observing the marking on the exterior which indicates the position of the LED.

- · Grouped terminals to make wiring easy
- · Multiple fixing centres
- LED alignment mark
- · Cable stripping guide

## Marine Equipment Directive 2014/90/EU

The Orbis I.S. TimeSaver Base complies with the essential requirements of the Marine Equipment Directive 2014/90/EU.