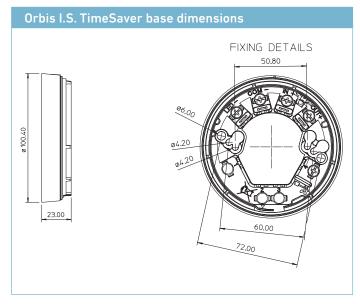

|
|------------------|--------------------|
| Product          | I.S TimeSaver Base |
| Part No.         | ORB-MB-50018-APO   |



## **Product information**

The Orbis Intrinsically Safe (I.S.) TimeSaver Base has been designed to make installation fast and simple.

The terminal screws are captive screws and will not fall out of the terminals. The base is supplied with the screws unscrewed in order to avoid unnecessary work for the installer.

If it is required that all detectors are fitted with their LEDs facing the same direction, the bases must be fitted to the ceiling observing the marking on the exterior which indicates the position of the LED.

- · Grouped terminals to make wiring easy
- · Multiple fixing centres
- LED alignment mark
- · Cable stripping guide







## Marine Equipment Directive 2014/90/EU

The Orbis I.S. TimeSaver Base complies with the essential requirements of the Marine Equipment Directive 2014/90/EU.